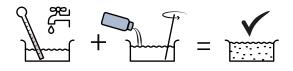

## Dilution 1 + 100 :

1 ml RWA + 999 ml dist. water = 1l working solution Temp.  $20^{\circ}C / 68^{\circ}F$ 